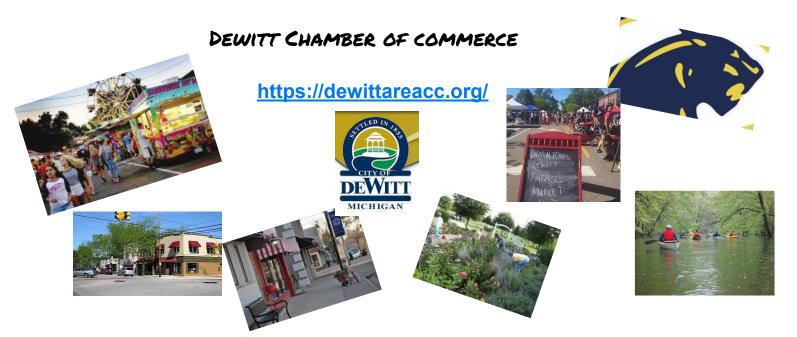

#### IN A SMALL TOWN WITH A BIG TOWN ATTITUDE

"DEWITT IS MORE THAN A CLUSTER OF NEIGHBORHOODS AND GEOGRAPHIC AREAS; IT IS A COMMUNITY OF PEOPLE. EVERYDAY PEOPLE, COMMITTED TO GROWING THE COMMUNITY IN A RESPONSIBLE WAY; A COMMUNITY THAT SUPPORTS ENTERTAINMENT AND RECREATIONAL PROGRAMS FOR ALL RESIDENTS; A COMMUNITY THAT APPRECIATES THE VALUE OF EDUCATION AND SAFE NEIGHBORHOODS; A COMMUNITY WITH UNWAVERING PRIDE AND COMMITMENT TO THE FUTURE.

DEWITT IS CENTRALLY LOCATED 10 MILES NORTH OF THE STATE CAPITOL, 10 MILES NORTHWEST OF MICHIGAN STATE UNIVERSITY, 65 MILES EAST OF GRAND RAPIDS, AND 90 MILES WEST OF DETROIT. REGARDLESS OF YOUR DESTINATION, COMMUTING HAS NEVER BEEN EASIER THANKS TO THE PROXIMITY OF TWO MAJOR HIGHWAYS THAT INTERSECT IN THE HEART OF THE AREA; US 127 PROVIDES GREAT ACCESS NORTH TO THE MACKINAW STRAITS AND MICHIGAN'S UPPER PENINSULA AND SOUTH THROUGH OHIO; IG9 PROVIDES EASE OF TRAVEL ACROSS THE STATE FROM INDIANA TO PORT HURON AND ENTRY TO CANADA. IN ADDITION, THE CAPITAL REGION INTERNATIONAL AIRPORT PROVIDES OPPORTUNITIES FOR PRIVATE AND COMMERCIAL, NATIONAL AND INTERNATIONAL AIR TRAVEL AS WELL AS AIR FREIGHT."